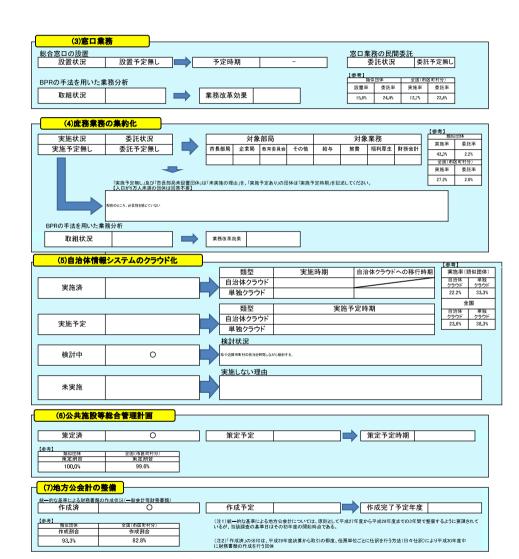

| 0          |                         | 50.0%               | 48.2%           |
| 寺別養護老人ホーム             | 0         | 0           |        |                                   | 0          |                         | 100,0%              | 74,2%           |
| 介護支援センター              | 0         | 0           |        |                                   | 0          |                         | 43.1%               | 50.5%           |
| 福祉・保健センター             | 1         | 1           | 100,0% |                                   | 0          |                         | 53,5%               | 53,6%           |
| 童クラブ、学童館等             | 9         | 0           | 0.0%   | 業務委託で運営中                          | 1          | 業務委託で運営中                | 22.5%               | 22.7%           |